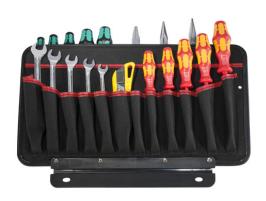

## two-sided tool board

single tool board with sewn in separations for retrofitting

| Part denomination                  | two-sided tool board                                            |
|------------------------------------|-----------------------------------------------------------------|
| Part number                        | 591043551                                                       |
| GTIN /EAN                          | 4006793002449                                                   |
| customs tariff number              | 39269097                                                        |
| customs tariff number              | RO                                                              |
| Fittings                           | - tool board with a total of 25 pockets at front and rear panel |
|                                    | - 1 push-in compartment 400 mm                                  |
| Dimensions outside (WxDxH)         | 430 mm x 30 mm x 240 mm                                         |
| Weight                             | 340 g                                                           |
| Material                           | - Con-Pearl®                                                    |
| Color                              | black                                                           |
| holds up to tools                  | 25                                                              |
| dimensions of packaging PU (WxDxH) | 450 mm x 40 mm x 250 mm                                         |
| weight incl. packaging PU          | 0.35 kg                                                         |
| dimensions of euro-pallet          | 1200 mm x 800 mm x                                              |